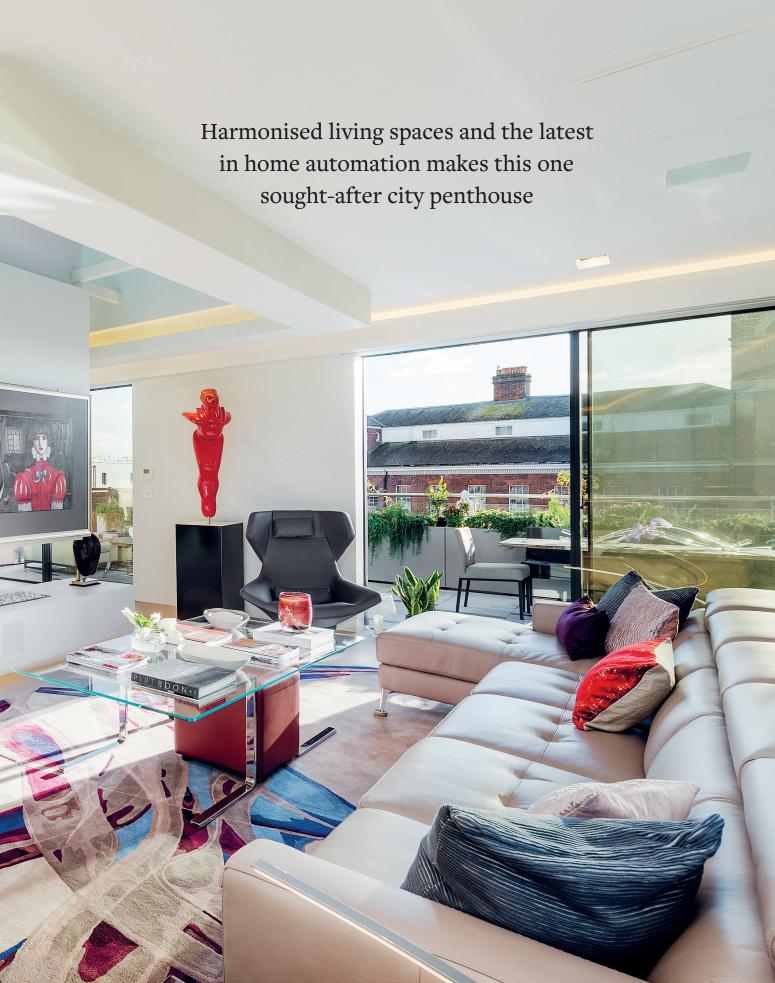

The design incorporates a number of the latest innovations in home automation, audiovisual and lighting technologies, including electrochromic glass and picture lift mechanisms. The design of this outstanding modern apartment creates harmonised spaces using a minimal palette of materials to produce a vibrant, warm and unique home.

"I am using Woodford Architecture for this penthouse," says the client. "They have excelled in the design, and in communicating with the builders. I would recommend them to anyone who only wants the best."