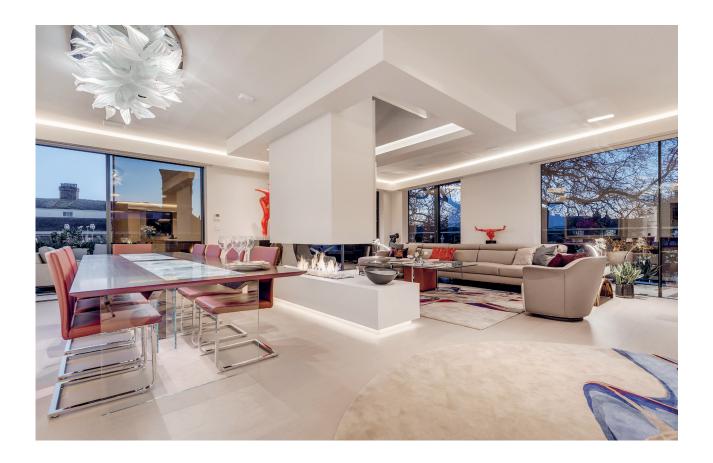

The design incorporates a number of the latest innovations in home automation, audiovisual and lighting technologies, including electrochromic glass and picture lift mechanisms. The design of this outstanding modern apartment creates harmonised spaces using a minimal palette of materials to produce a vibrant, warm and unique home.

"I am using Woodford Architecture for this penthouse," says the client. "They have excelled in the design, and in communicating with the builders. I would recommend them to anyone who only wants the best."