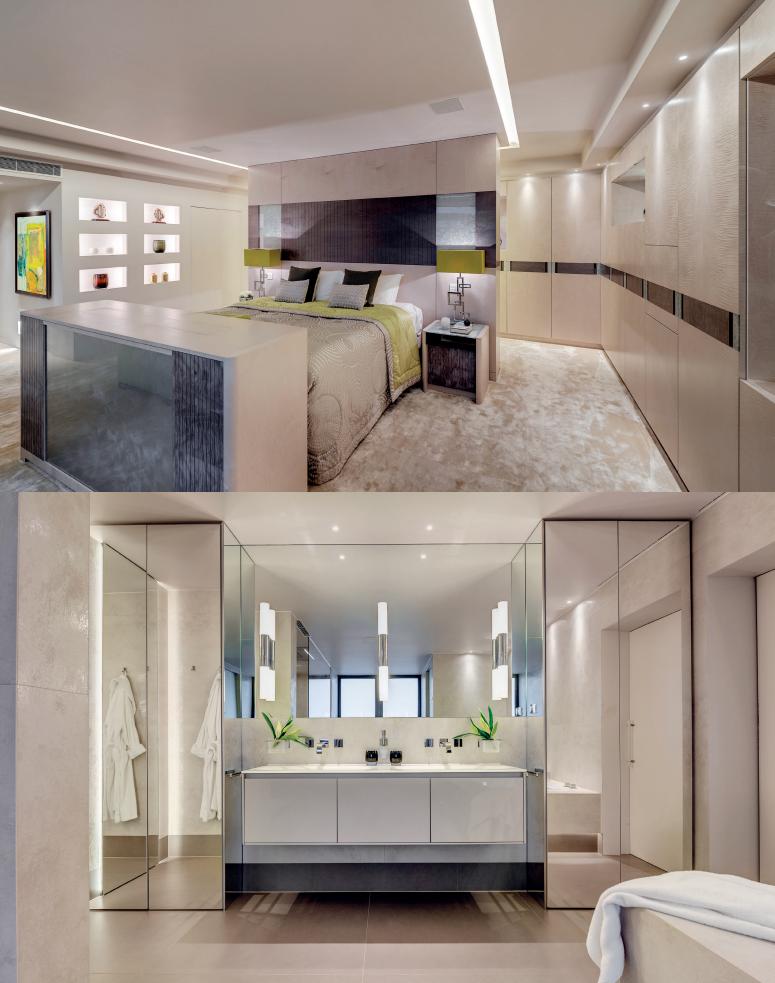

The design incorporates a number of the latest innovations in home automation, audiovisual and lighting technologies, including electrochromic glass and picture lift mechanisms. The design of this outstanding modern apartment creates harmonised spaces using a minimal palette of materials to produce a vibrant, warm and unique home.