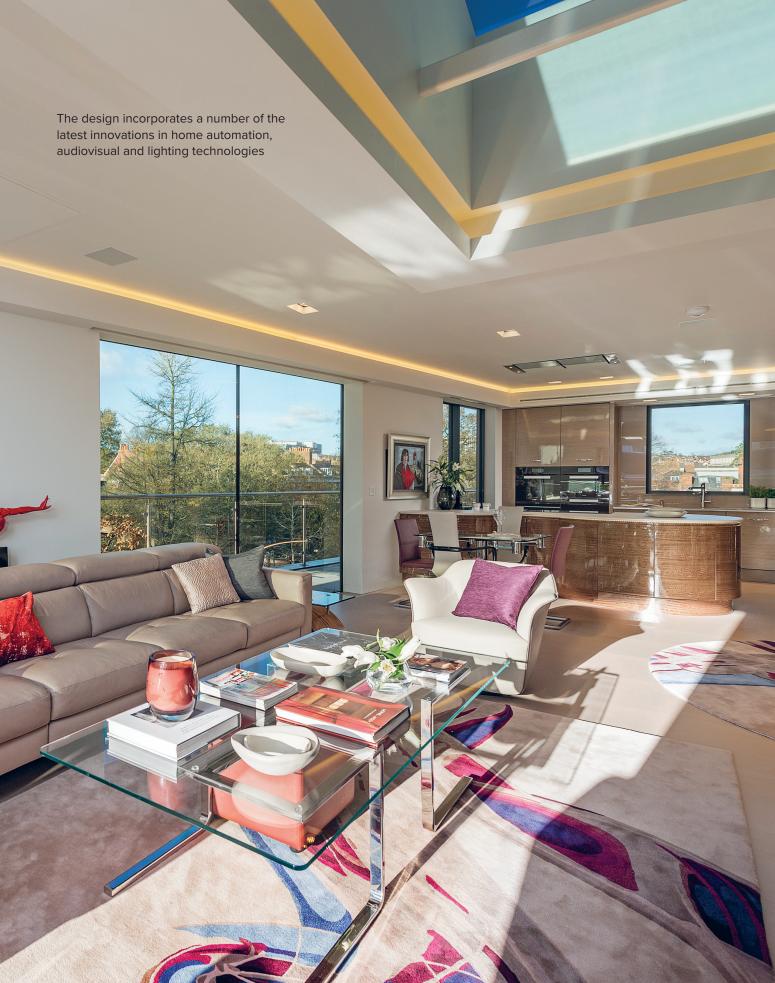

The design incorporates a number of the latest innovations in home automation, audiovisual and lighting technologies, including electrochromic glass and picture lift mechanisms. The design of this outstanding modern apartment creates harmonised spaces using a minimal palette of materials to produce a vibrant, warm and unique home.