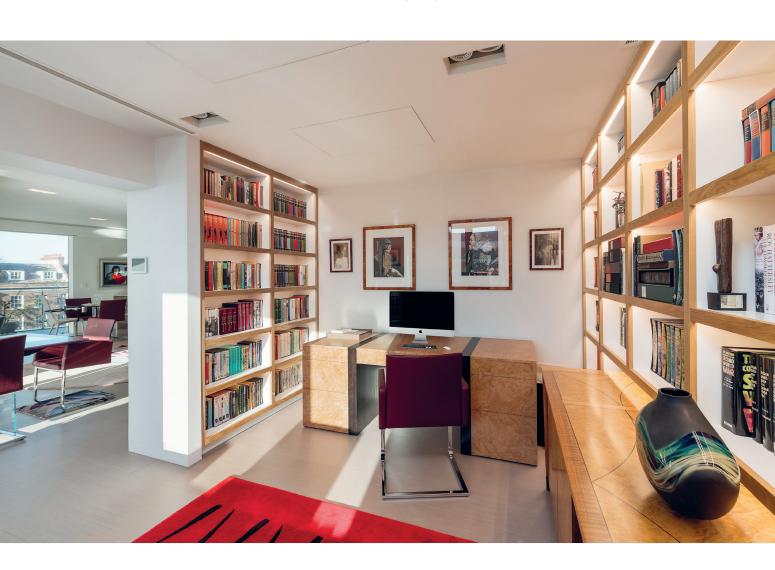

The design incorporates a number of the latest innovations in home automation, audiovisual and lighting technologies, including electrochromic glass and picture lift mechanisms. The design of this outstanding modern apartment creates harmonised spaces using a minimal palette of materials to produce a vibrant, warm and unique home.